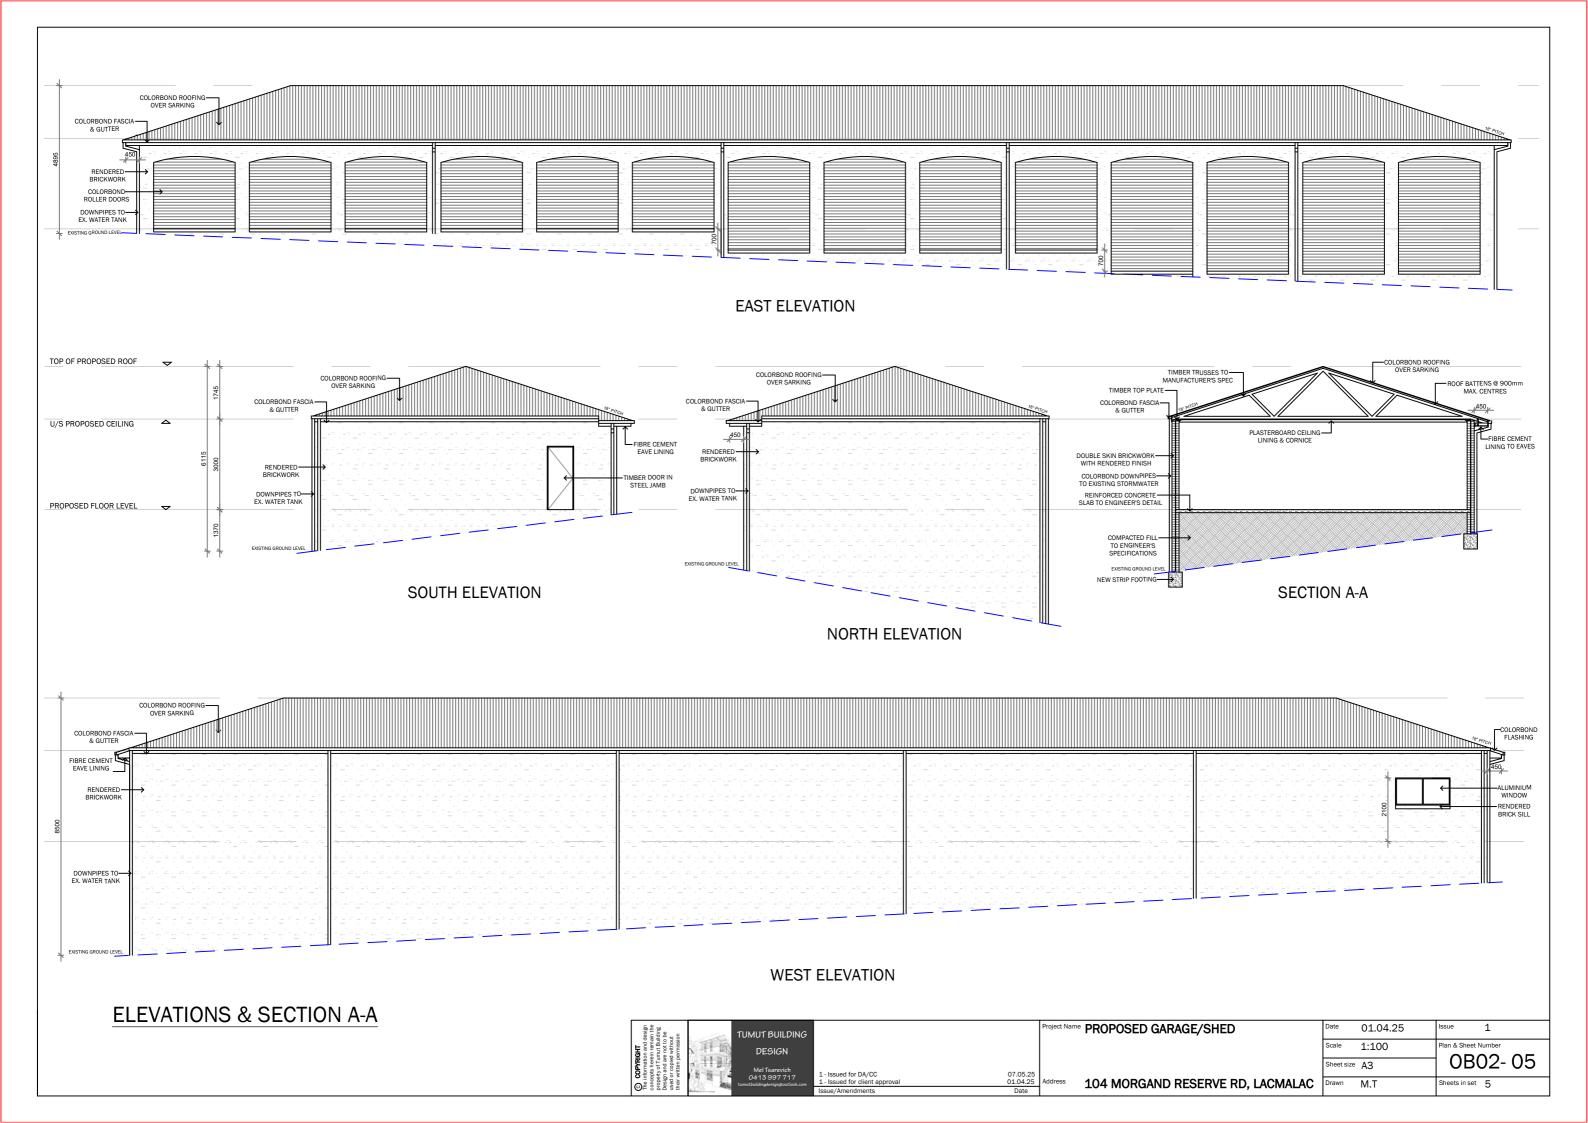

## PROPOSED GARAGE/SHED 104 MORGANS RESERVE ROAD, TUMUT NSW 2720

LOCATION MAP

IMAGE SOURCE: SIX MAPS NSW

SHEET LIST

- 01 TITLE PAGE
- 02 LOCALITY PLAN
- 03 PROPOSED SITE PLAN
- 04 PROPOSED FLOOR PLAN
- 05 ELEVATIONS & SECTION A-A