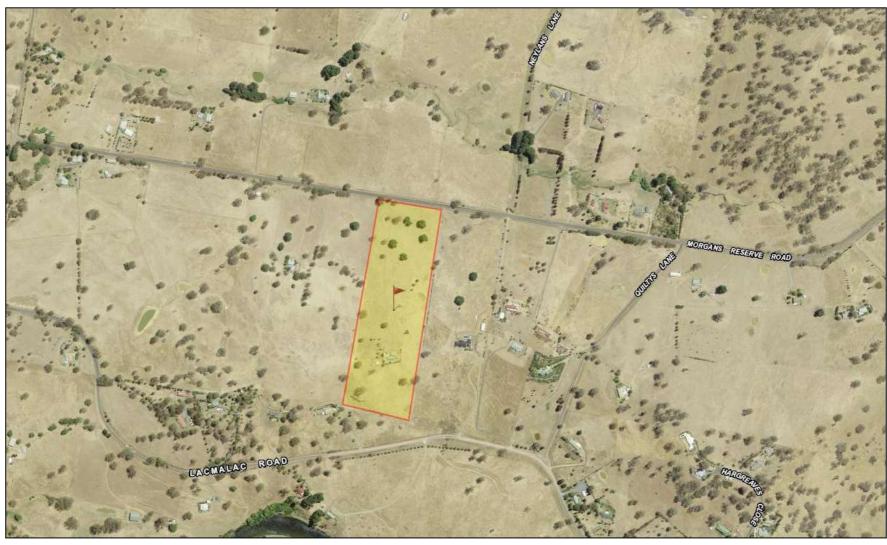

## PROPOSED GARAGE/SHED 104 MORGANS RESERVE ROAD, TUMUT NSW 2720

LOCATION MAP

IMAGE SOURCE: SIX MAPS NSW

SHEET LIST

- 01 TITLE PAGE
- 02 LOCALITY PLAN
- 03 PROPOSED SITE PLAN
- 04 PROPOSED FLOOR PLAN
- 05 ELEVATIONS & SECTION A-A