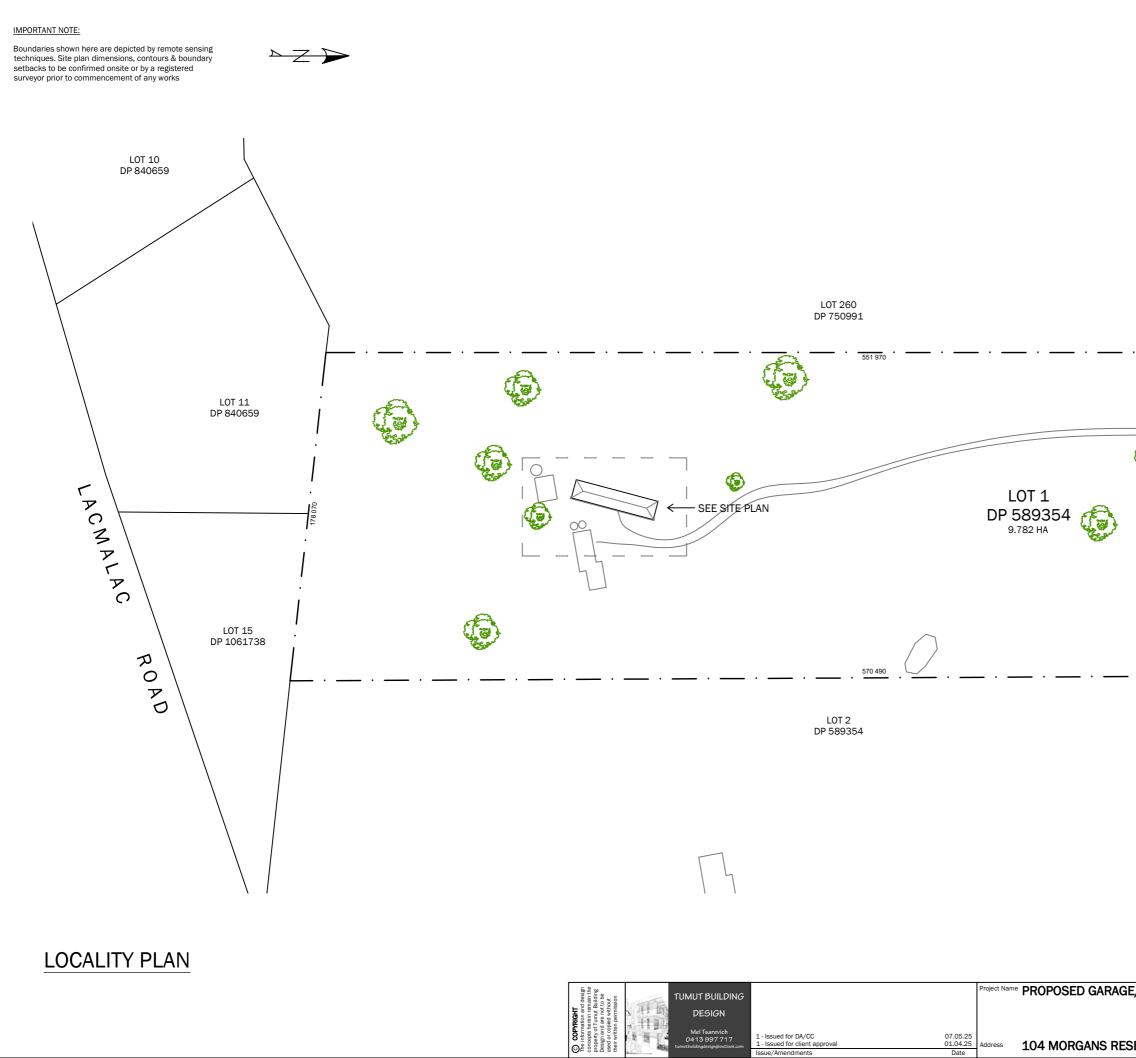

Or the intervence

|                                     | /                            |                                |
|-------------------------------------|------------------------------|--------------------------------|
| LOT 2<br>PP 111367                  | LOT 260<br>DP 750991         | ROAD                           |
| EXI<br>Cont 1<br>589354<br>9.782 HA | STING DRIVEWAY               | RESERVE                        |
|                                     |                              | MORGANS                        |
|                                     |                              |                                |
| The PROPOSED GARAGE/SHED            | Date 01.04.25   Scale 1:2000 | Issue 1<br>Plan & Sheet Number |
| 104 MORGANS RESERVE RD, LACMALAC    | Sheet size A3<br>Drawn M.T   | OB02-02<br>Sheets in set 5     |