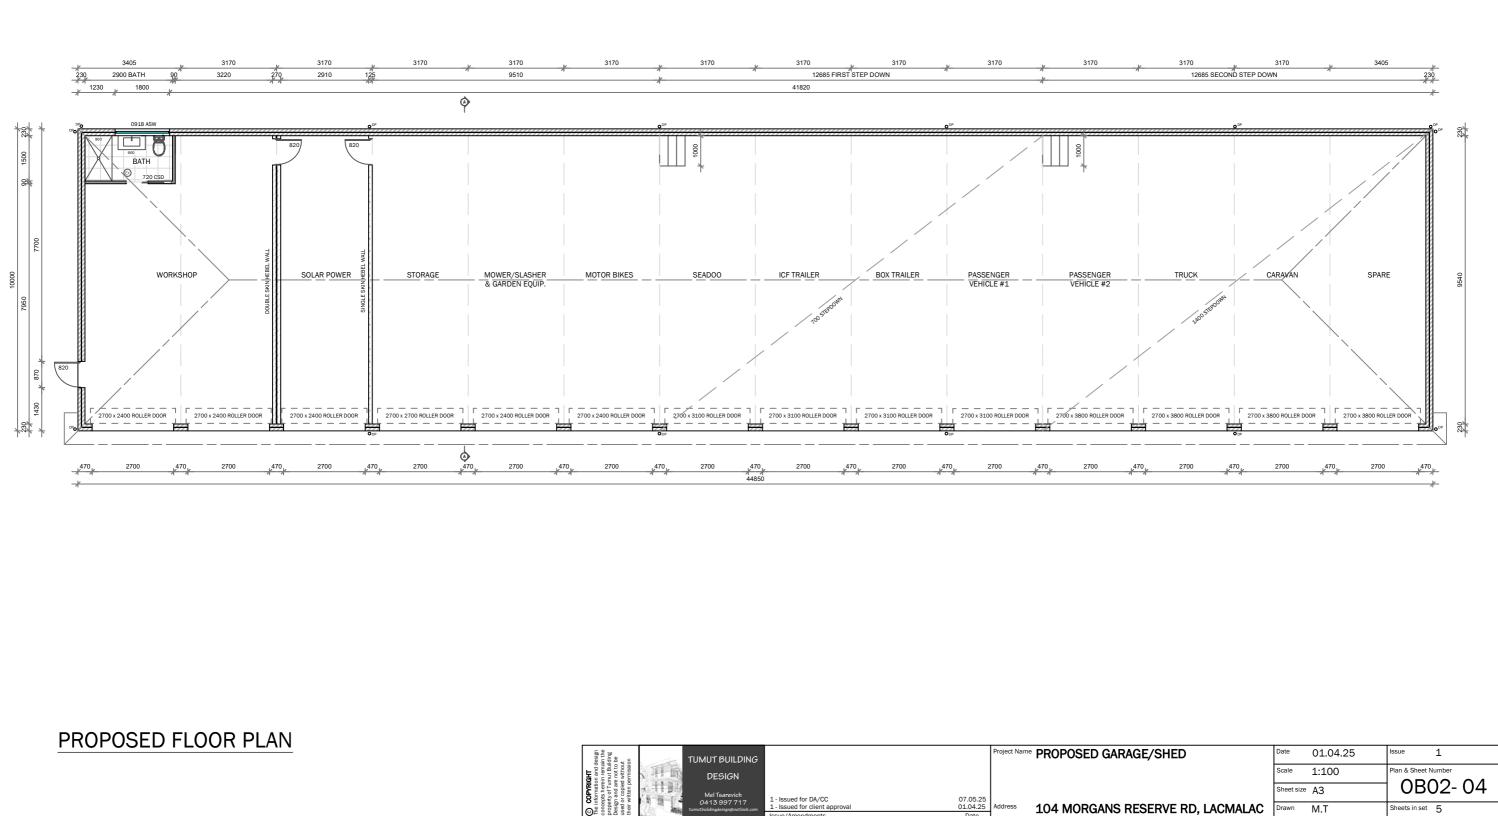

## PROPOSED GARAGE/SHED 104 MORGANS RESERVE ROAD, TUMUT NSW 2720

LOCATION MAP

IMAGE SOURCE: SIX MAPS NSW

SHEET LIST

- 01 TITLE PAGE
- 02 LOCALITY PLAN
- 03 PROPOSED SITE PLAN
- 04 PROPOSED FLOOR PLAN
- 05 ELEVATIONS & SECTION A-A